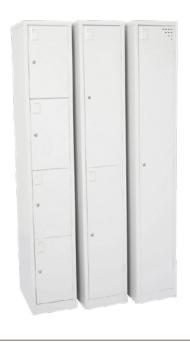

The range includes standard lockers in various configurations, as well as double door lockers with shelves and hanging rail. Backed by a 10-year warranty and GECA certified, Workzone - personal storage provides reliable storage solutions for any workspace.

| SIZING GUIDE |                            | WIDTH        | DEPTH | HEIGHT |
|--------------|----------------------------|--------------|-------|--------|
| ٠            | Standard lockers           | 305 or 380mm | 455mm | 1830mm |
|              | 1, 2, 4 Door & step door   |              |       |        |
| ٠            | Double door locker         | 910mm        | 450mm | 1981mm |
|              | Includes 3 shelves, 1 rail |              |       |        |

## **STANDARD FEATURES**

- Barrel lock standard
- Upgrade to digital locks
- Locker stand with timber bench available
- Riveted construction for extra strength
- Master key locking, keyed alike locks optional
- Extra heavy duty ballbearing runners
- No assembly required
- 10 year warranty