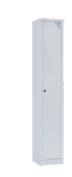

| SIZING GUIDE |                            | WIDTH        | DEPTH | HEIGHT |
|--------------|----------------------------|--------------|-------|--------|
| ٠            | Standard lockers           | 305 or 380mm | 455mm | 1830mm |
|              | 1, 2, 4 Door & step door   |              |       |        |
| ٠            | Double door locker         | 910mm        | 450mm | 1981mm |
|              | Includes 3 shelves, 1 rail |              |       |        |

## **STANDARD FEATURES**

- Barrel lock standard
- Upgrade to digital locks
- Locker stand with timber bench available
- Riveted construction for extra strength
- Master key locking, keyed alike locks optional
- Extra heavy duty ballbearing runners
- No assembly required
- 10 year warranty