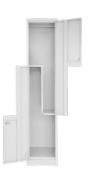

The range includes standard lockers in various configurations, as well as double door lockers with shelves and hanging rail. Backed by a 10-year warranty and GECA certified, Workzone - personal storage provides reliable storage solutions for any workspace.

| SIZING GUIDE |                            | WIDTH        | DEPTH | HEIGHT |
|--------------|----------------------------|--------------|-------|--------|
| ٠            | Standard lockers           | 305 or 380mm | 455mm | 1830mm |
|              | 1, 2, 4 Door & step door   |              |       |        |
| ٠            | Double door locker         | 910mm        | 450mm | 1981mm |
|              | Includes 3 shelves, 1 rail |              |       |        |

## **STANDARD FEATURES**

- Barrel lock standard
- Upgrade to digital locks
- Locker stand with timber bench available
- Riveted construction for extra strength
- Master key locking, keyed alike locks optional
- Extra heavy duty ballbearing runners
- No assembly required
- 10 year warranty