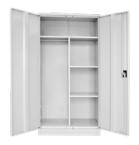

The range includes standard lockers in various configurations, as well as double door lockers with shelves and hanging rail. Backed by a 10-year warranty and GECA certified, Workzone - personal storage provides reliable storage solutions for any workspace.

| SIZING GUIDE |                            | WIDTH        | DEPTH | HEIGHT |
|--------------|----------------------------|--------------|-------|--------|
| ٠            | Standard lockers           | 305 or 380mm | 455mm | 1830mm |
|              | 1, 2, 4 Door & step door   |              |       |        |
| ٠            | Double door locker         | 910mm        | 450mm | 1981mm |
|              | Includes 3 shelves, 1 rail |              |       |        |

## **STANDARD FEATURES**

- Barrel lock standard
- Upgrade to digital locks
- Locker stand with timber bench available
- Riveted construction for extra strength
- Master key locking, keyed alike locks optional
- Extra heavy duty ballbearing runners
- No assembly required
- 10 year warranty