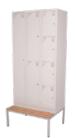

The range includes standard lockers in various configurations, as well as double door lockers with shelves and hanging rail. Backed by a 10-year warranty and GECA certified, Workzone - personal storage provides reliable storage solutions for any workspace.

| SIZING GUIDE |                            | WIDTH        | DEPTH | HEIGHT |
|--------------|----------------------------|--------------|-------|--------|
| ٠            | Standard lockers           | 305 or 380mm | 455mm | 1830mm |
|              | 1, 2, 4 Door & step door   |              |       |        |
| ٠            | Double door locker         | 910mm        | 450mm | 1981mm |
|              | Includes 3 shelves, 1 rail |              |       |        |

## **STANDARD FEATURES**

- Barrel lock standard
- Upgrade to digital locks
- Locker stand with timber bench available
- Riveted construction for extra strength
- Master key locking, keyed alike locks optional
- Extra heavy duty ballbearing runners
- No assembly required
- 10 year warranty