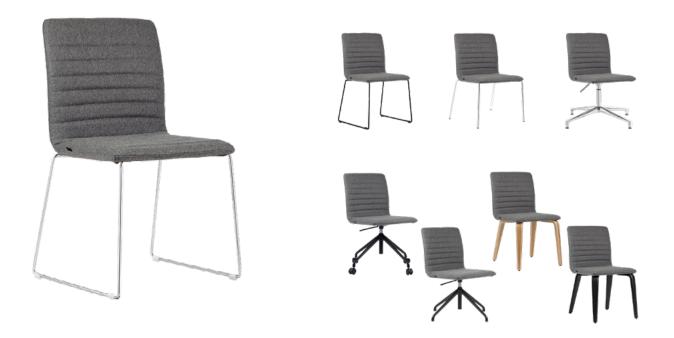

| SIZING GUIDE |                   | WIDTH | DEPTH | <b>SEAT HEIGHT</b> | <b>OVERALL HEIGHT</b> | OPTIONS AVAILABLE |                                |  |
|--------------|-------------------|-------|-------|--------------------|-----------------------|-------------------|--------------------------------|--|
| ٠            | Seat              | 460mm | 490mm |                    |                       |                   | Adjustable seat height         |  |
| •            | Backrest          | 460mm |       |                    | 375mm                 | •                 | Chrome 4 leg frame             |  |
| •            | Sled base         | 520mm | 510mm | 455mm              | 830mm                 | •                 | Black or chrome sled base      |  |
| •            | 4 Leg metal base  | 530mm | 500mm | 455mm              | 830mm                 | •                 | Timber or black timber 4 leg k |  |
| •            | 4 Leg timber base | 520mm | 520mm | 410mm              | 800mm                 |                   |                                |  |
| •            | 4 Leg castor base | 700mm | 520mm | 475-595mm          | 865-985mm             |                   |                                |  |
| •            | 4 Leg swivel base | 700mm | 700mm | 445-560mm          | 820-935mm             |                   |                                |  |
|              |                   |       |       |                    |                       |                   |                                |  |

## STANDARD FEATURES Fully upholstered plywood shell with stitched detailing Available with multiple bases: Adjustable seat height\* (black 4 star base, with or with castors only) Chrome 4 leg frame Black or chrome sled base Timber or black timber 4 leg base Weight rating 130kg 10 year warranty