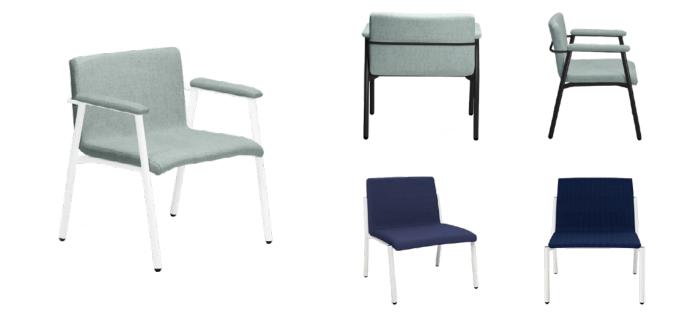

# **Omni Bariatric Chair** Product Specification

The Omni bariatric chair is designed to provide strong support and comfort for bariatric users. With its strong armrests, premium-grade foam, generous seat width of 650mm, and ultra-strong frame, it offers stability and durability. The chair has a recommended weight capacity of 350kg and comes with a 10-year warranty. Available in white or black powdercoat finishes with optional upholstered armrest padding.

# **OPTIONS AVAILABLE**

- White or black powdercoat
- Armrest with upholstered padding

# **STANDARD FEATURES**

- Strong armrests (optional)
- Strong back support
- Premium grade foam
- Leg stability
- Generous width seat 650mm
- Ultra strong frame
- 350kg recommended weight capacity
- 10 year warranty
- Eco 5 rated