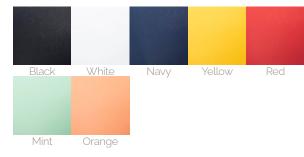

## **STANDARD FEATURES**

- Stackable (12 high on floor/up to 25-30 on trolley\*)
- Very strong, steel sled base frame
- Soft bumpers under seat to prevent scratching
- 7 Shell colours
- Optional linking device
- Optional seat pad
- 140kg recommended weight capacity
- 10 year warranty

## **COLOURS AVAILABLE**

SYDNEY | MELBOURNE | CANBERRA | BRISBANE | DARWIN | PERTH | ADELAIDE | HOBART

Contact us 02 8437 5400 | Directergo.com.au | Sales@directergo.com.au