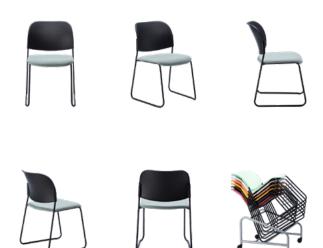

One of the key features of the Illumi chair is its stackable design, allowing for efficient storage and space utilisation. It can be stacked up to 12 chairs high on the floor and even higher when using a trolley, making it convenient to store when not in use.

## **OPTIONS AVAILABLE**

- Seat pad
- Linking device
- Trolley (stack 25-30 per trolley)

## **STANDARD FEATURES**

- Stackable (12 high on floor/up to 25-30 on trolley\*)
- Very strong, steel sled base frame
- Soft bumpers under seat to prevent scratching
- 7 Shell colours
- Optional linking device
- Optional seat pad
- 140kg recommended weight capacity
- 10 year warranty