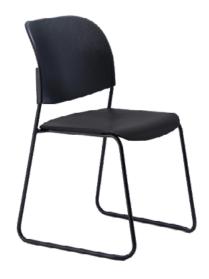

## Product Specification

The Illumi chair is a versatile seating option designed to provide comfort and style in various environments. Whether it's visitor areas, breakout spaces, waiting rooms, meeting rooms, reception areas or lunch rooms, the Illumi chair offers a practical and visually appealing solution.

One of the key features of the Illumi chair is its stackable design, allowing for efficient storage and space utilisation. It can be stacked up to 12 chairs high on the floor and even higher when using a trolley, making it convenient to store when not in use.