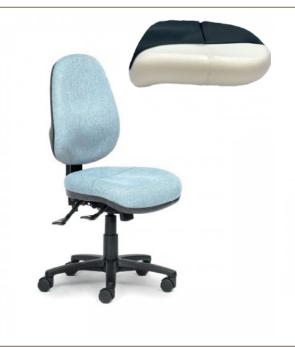

## **Ezone Duo Chair**

# Product Specification

The Ezone Duo is excellent seating for your entire office. Quality materials, Australian made dual density seat foam that is built to last, the Ezone is a stylish ergonomic seating option that is highly customisable to the operator. Available with 2 seat widths & 2 backrest options this chair is highly catered to each person.

The fully ergonomic 4 point adjustment mechanism allows seat tilt, back tilt, seat height and back height all adjustable individually from the seated position. An additional point of adjustment can be added to the depth of the seat with the addition of a seat slide.

#### **STANDARD FEATURES**

- 7 level ratchet back height adjustment (90mm adjustment)
- Gas lift seat height adjustment (130mm adjustment)
- Back tilt adjustment (7mm adjustment)
- Seat tilt adjustment (25mm adjustment)
- Extra lumbar support
- 640mm 5 Star nylon base
- 140mm gas lift (other sizes available)
- Dual density seat cushion with split detailing (Firm front, soft rear)
- Weight rating 120kg
- 10 year warranty
- **AFRDI LVL 6 certified**
- **GECA** certified
- Made in Australia