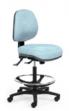

#### **OPTIONS AVAILABLE**

- Height adjustable arms
- Seat slide\*
  - (Additional 50mm depth adjustment)
- Drafting height with footring (Seat height 580-830mmH)
- Heavy duty available (165kg weight)