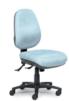

# Product Specification

The Ezone Duo is excellent seating for your entire office. Quality materials, Australian made dual density seat foam that is built to last, the Ezone is a stylish ergonomic seating option that is highly customisable to the operator. Available with 2 seat widths & 2 backrest options this chair is highly catered to each person.

The fully ergonomic 4 point adjustment mechanism allows seat tilt, back tilt, seat height and back height all adjustable individually from the seated position. An additional point of adjustment can be added to the depth of the seat with the addition of a seat slide.

#### **STANDARD FEATURES**

- 7 level ratchet back height adjustment (90mm adjustment)
- Gas lift seat height adjustment (130mm adjustment)
- Back tilt adjustment (7mm adjustment)
- Seat tilt adjustment (25mm adjustment)
- Extra lumbar support
- 640mm 5 Star nylon base
- 140mm gas lift (other sizes available)
- Dual density seat cushion with split detailing (Firm front, soft rear)
- Weight rating 120kg
- 10 year warranty
- **AFRDI LVL 6 certified**
- **GECA** certified
- Made in Australia