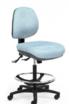

#### **OPTIONS AVAILABLE**

- Height adjustable arms
- Seat slide\*
  - (Additional 50mm depth adjustment)
- Drafting height with footring (Seat height 580-830mmH)
- Heavy duty available (165kg weight)