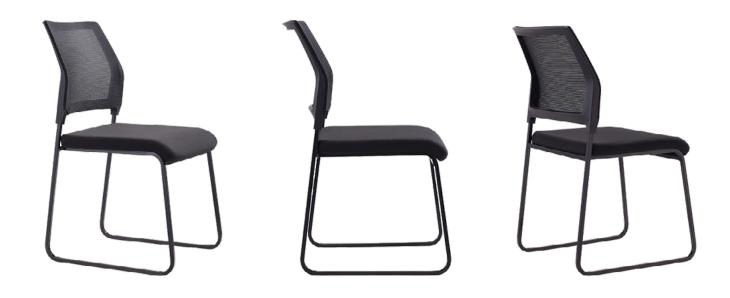

## **Eon Visitor Chair**

## Product Specification

Discover the Eon visitor chair, a stackable seating option perfect for breakout areas, waiting rooms, meetings, receptions and lunchrooms. With its mesh back, padded seat, and durable black metal frame, it combines comfort, style and space-saving functionality.

| SIZING GUIDE |          | WIDTH | <b>DEPTH</b> | HEIGHT |
|--------------|----------|-------|--------------|--------|
| •            | Seat     | 415mm | 450mm        | 450mm  |
| •            | Backrest | 450mm |              | 400mm  |
| •            | Overall  | 450mm | 500mm        | 830mm  |

## **STANDARD FEATURES**

- Not available with arms
- Stackable
  - Maximum 10 chairs on floor
- Square tube
- Mesh back
- Padded seat
- Black metal frame
- Available in black only
- Minor assembly required
- Suitable for indoor use only
- Weight limit is 120kg
- 10 year warranty