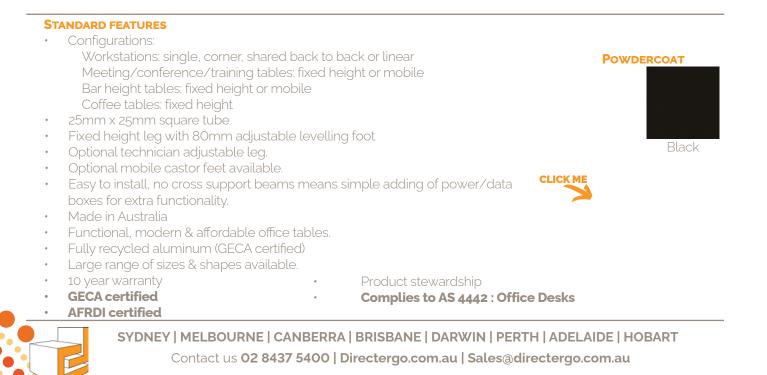

## Ohbloc Family Product Specification

OhBloc Family are the ideal solution for the modern office using a simple clean & timeless classic square tube leg, quality powdercoat finish ensures stunning results and great value. The fine, minimalistic lines of the system, creates an air of openness and collaboration to help office productivity thrive.

By thoughtful design & manufacturing of the components, means we are able to offer a wide range of shapes, sizes, and height options. Our goal was making Ohbloc as flexible as possible, that can be used in multiple situations from workstations, boardrooms and breakout areas to training rooms, you can have a table in the size that you need, at an affordable price.