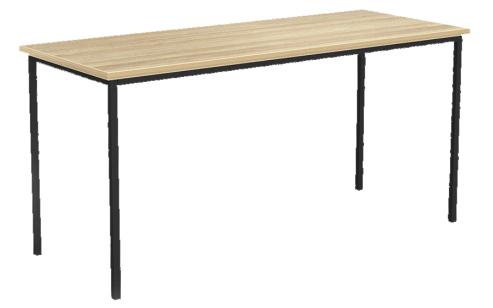

## Ohbloc Family Product Specification

OhBloc Family are the ideal solution for the modern office using a simple clean & timeless classic square tube leg, quality powdercoat finish ensures stunning results and great value. The fine, minimalistic lines of the system, creates an air of openness and collaboration to help office productivity thrive.

By thoughtful design & manufacturing of the components, means we are able to offer a wide range of shapes, sizes, and height options. Our goal was making Ohbloc as flexible as possible, that can be used in multiple situations from workstations, boardrooms and breakout areas to training rooms, you can have a table in the size that you need, at an affordable price.

## **SIZING GUIDE**

Tables

**SUITABLE WIDTHS** 

1200 - 1800mm

**SUITABLE DEPTHS** 600 - 900mm **OVERALL HEIGHT** 715-800mm

....