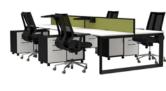

## **Cube 30 System**

Introducing the Cube 30 System, your answer to a workspace that embodies versatility, sustainability and style. Crafted with precision and innovation, this system offers a range of features that will transform your workspace experience. Lightweight and easy to install, the Cube 30 System incorporates an autolock system for swift installation, minimising disruption to your workspace. Proudly made in Australia, it utilises recyclable core components, showcasing a commitment to sustainability.

## **STANDARD FEATURES**

- Lightweight and easy-to-install
- Autolock system for fast installation
- Made in Australia with recyclable core components
- Quality finishing details
- Versatile mounting possibilities include frame or desktop mounting capabilities for a clean and contemporary look
- Available in standard sizes or custom made to fit your needs
- Powder-coated in white or black standard finishes
- 10 year warranty
- · GECA certified
- · AFRDI certified
- · Made in Australia
- Product Stewardship
- · Complies to AS 4443: Office panel systems workstations