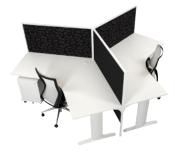

## **Cube 30 System**

Introducing the Cube 30 System, your answer to a workspace that embodies versatility, sustainability and style. Crafted with precision and innovation, this system offers a range of features that will transform your workspace experience. Lightweight and easy to install, the Cube 30 System incorporates an autolock system for swift installation, minimising disruption to your workspace. Proudly made in Australia, it utilises recyclable core components, showcasing a commitment to sustainability.

## **STANDARD FEATURES**

- Lightweight and easy-to-install
- Autolock system for fast installation
- Made in Australia with recyclable core components
- Quality finishing details
- Versatile mounting possibilities include frame or desktop mounting capabilities for a clean and contemporary look
- Available in standard sizes or custom made to fit your needs
- Powder-coated in white or black standard finishes
- 10 year warranty
- · GECA certified
- · AFRDI certified
- · Made in Australia
- Product Stewardship
- · Complies to AS 4443: Office panel systems workstations