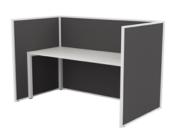

## **Cube 30 System**

Introducing the Cube 30 System, your answer to a workspace that embodies versatility, sustainability and style. Crafted with precision and innovation, this system offers a range of features that will transform your workspace experience. Lightweight and easy to install, the Cube 30 System incorporates an autolock system for swift installation, minimising disruption to your workspace. Proudly made in Australia, it utilises recyclable core components, showcasing a commitment to sustainability.

## **STANDARD FEATURES**

- Lightweight and easy-to-install
- Autolock system for fast installation
- Made in Australia with recyclable core components
- Quality finishing details
- Versatile mounting possibilities include frame or desktop mounting capabilities for a clean and contemporary look
- Available in standard sizes or custom made to fit your needs
- Powder-coated in white or black standard finishes
- 10 year warranty
- · GECA certified
- · AFRDI certified
- · Made in Australia
- Product Stewardship
- · Complies to AS 4443: Office panel systems workstations