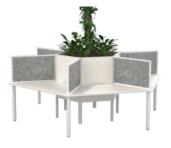

## **Cube 30 System**

Introducing the Cube 30 System, your answer to a workspace that embodies versatility, sustainability and style. Crafted with precision and innovation, this system offers a range of features that will transform your workspace experience. Lightweight and easy to install, the Cube 30 System incorporates an autolock system for swift installation, minimising disruption to your workspace. Proudly made in Australia, it utilises recyclable core components, showcasing a commitment to sustainability.

## **STANDARD FEATURES**

- Lightweight and easy-to-install
- Autolock system for fast installation
- Made in Australia with recyclable core components
- Quality finishing details
- Versatile mounting possibilities include frame or desktop mounting capabilities for a clean and contemporary look
- Available in standard sizes or custom made to fit your needs
- Powder-coated in white or black standard finishes
- 10 year warranty
- · GECA certified
- · AFRDI certified
- · Made in Australia
- Product Stewardship
- · Complies to AS 4443: Office panel systems workstations