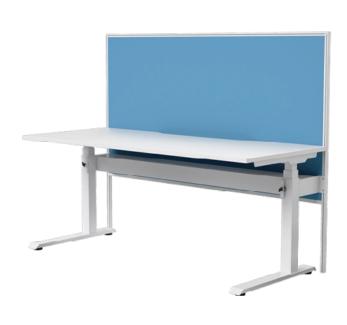

## **Cube 30 System**

Introducing the Cube 30 System, your answer to a workspace that embodies versatility, sustainability and style. Crafted with precision and innovation, this system offers a range of features that will transform your workspace experience. Lightweight and easy to install, the Cube 30 System incorporates an autolock system for swift installation, minimising disruption to your workspace. Proudly made in Australia, it utilises recyclable core components, showcasing a commitment to sustainability.

## **STANDARD FEATURES**

- Lightweight and easy-to-install
- Autolock system for fast installation
- Made in Australia with recyclable core components
- Quality finishing details
- Versatile mounting possibilities include frame or desktop mounting capabilities for a clean and contemporary look
- Available in standard sizes or custom made to fit your needs
- Powder-coated in white or black standard finishes
- 10 year warranty
- · GECA certified
- · AFRDI certified
- · Made in Australia
- Product Stewardship
- · Complies to AS 4443: Office panel systems workstations