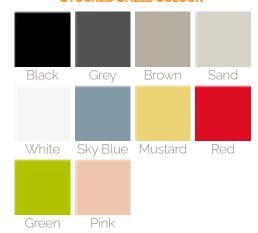

| Canvas 2 |       |       |        | <ul> <li>Bases available: 4 Leg Metal &amp; Timber,</li> </ul> |  |
| •            | Seat     | 630mm | 500mm | 470mm  | Sled, Swivel, 650 & 760H Stool                                 |  |
|              | Overall  | 650mm | 530mm | 790mm  |                                                                |  |

## **STANDARD FEATURES**

- Single Piece Seat & Backrest PP
- Four-legged or Sled base stackable structure made of round steel tube.
- Base Options Available:
  - 4 Leg Metal & Timber,

Sled

Metal Swivel,

650 & 760H Stools.

Other Options:

Upholstered seat and/or back

Tablet arm

Custom Powdercoat P.O.A

- 10 Year warrantv
- · GECA certified
- · Complies to AS 4688 : fixed height chairs
- Product Stewardship

## STOCKED SHELL COLOUR