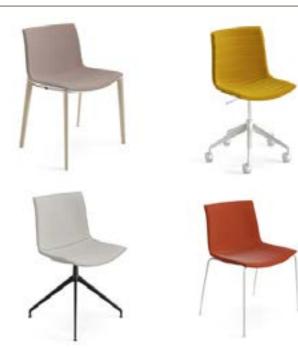

## Product Overview

Canvas is a contemporary, lightweight collection of stacking chairs and stools. Its sleek, lean design and its glossy finishing are inspired by the beauty of neoclassical sculptures. Designed with a beautiful sculpted back, Canvas has a gently controlled flex that moves with the user's bodyweight to provide comfort, even for extended periods. Canvas compact dimensions make it ideal for high-density applications such as training and conference, auditoriums, educational and healthcare. Its fresh, modern profile is also attractive in a retail setting, cafeterias and recreational spaces. Front and full upholstery, with countless combinations and minimal thickness, complete the collection.

## **STANDARD FEATURES**

- Single Piece Seat & Backrest PP
- Four-legged or Sled base stackable structure made of round steel tube.
- Base Options Available:
  - 4 Leg Metal & Timber,

Sled

Metal Swivel,

650 & 760H Stools.

| SIZING GUIDE |          | WIDTH | DEPTH | HEIGHT | OPTIONS AVAILABLE                                              |  |
|--------------|----------|-------|-------|--------|----------------------------------------------------------------|--|
| •            | Canvas 1 |       |       |        | <ul> <li>Slim &amp; Wide option</li> </ul>                     |  |
| •            | Seat     | 430mm | 420mm | 470mm  | <ul> <li>Armrest Available*</li> </ul>                         |  |
| •            | Overall  | 530mm | 500mm | 790mm  | <ul> <li>Seat Pad, Full, Fluted Upholstery</li> </ul>          |  |
| •            | Canvas 2 |       |       |        | <ul> <li>Bases available: 4 Leg Metal &amp; Timber,</li> </ul> |  |
| •            | Seat     | 630mm | 500mm | 470mm  | Sled, Swivel, 650 & 760H Stool                                 |  |
|              | Overall  | 650mm | 530mm | 790mm  |                                                                |  |