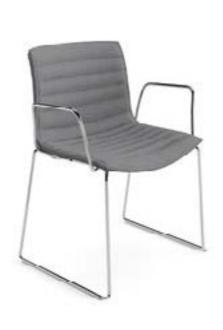

## Product Overview

Canvas is a contemporary, lightweight collection of stacking chairs and stools. Its sleek, lean design and its glossy finishing are inspired by the beauty of neoclassical sculptures. Designed with a beautiful sculpted back, Canvas has a gently controlled flex that moves with the user's bodyweight to provide comfort, even for extended periods. Canvas compact dimensions make it ideal for high-density applications such as training and conference, auditoriums, educational and healthcare. Its fresh, modern profile is also attractive in a retail setting, cafeterias and recreational spaces. Front and full upholstery, with countless combinations and minimal thickness, complete the collection.

## **STANDARD FEATURES**

- Single Piece Seat & Backrest PP
- Four-legged or Sled base stackable structure made of round steel tube.
- Base Options Available:
  - 4 Leg Metal & Timber,

Sled

Metal Swivel,

650 & 760H Stools.

Other Options:

Upholstered seat and/or back

Tablet arm

Custom Powdercoat P.O.A

- 10 Year warrantv
- · GECA certified
- · Complies to AS 4688 : fixed height chairs
- Product Stewardship